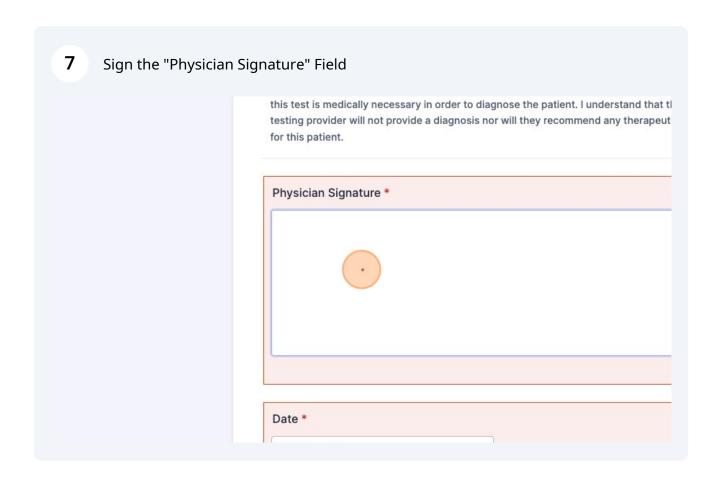

1 Navigate to <a href="https://www.integrisneuro.com/order-forms">https://www.integrisneuro.com/order-forms</a>

Click "Start Filling"

Fill in the form with necessary information.

Be sure to fill in all fields highlighted Red as these are required.