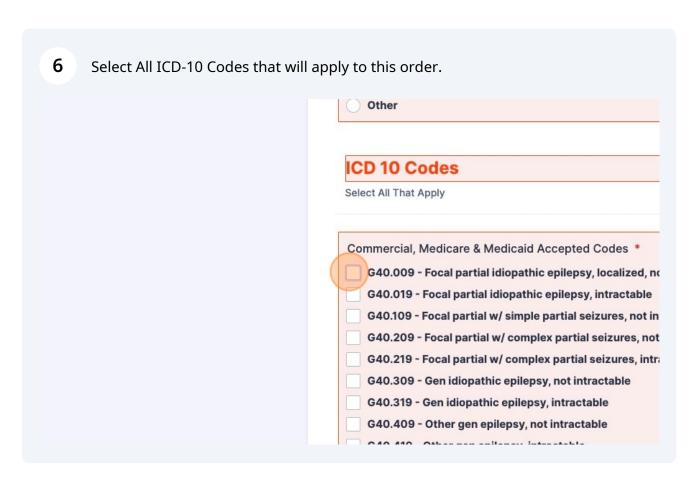

1 Navigate to <a href="https://www.integrisneuro.com/order-forms">https://www.integrisneuro.com/order-forms</a>

Click "Start Filling"

Fill in the form with necessary information.

Be sure to fill in all fields highlighted Red as these are required.