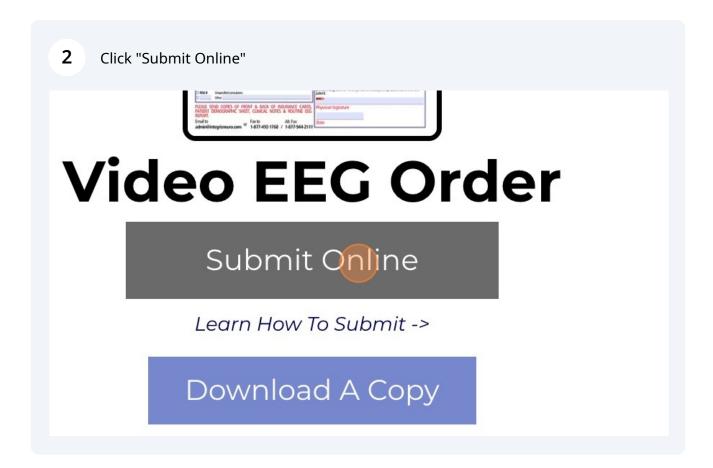

## Long Term Video Ambulatory EEG - Order Form Instructions

You are always welcome to submit your orders via fax to either: 877-492-1768 or 877-944-2111, however if you prefer to submit your orders online go to <a href="https://www.integrisneuro.com/order-forms">www.integrisneuro.com/order-forms</a> and follow the instructions below.

1 Navigate to <a href="https://www.integrisneuro.com/order-forms">https://www.integrisneuro.com/order-forms</a>

Click "Start Filling"

Fill in the form with necessary information.

Be sure to fill in all fields highlighted Red as these are required.