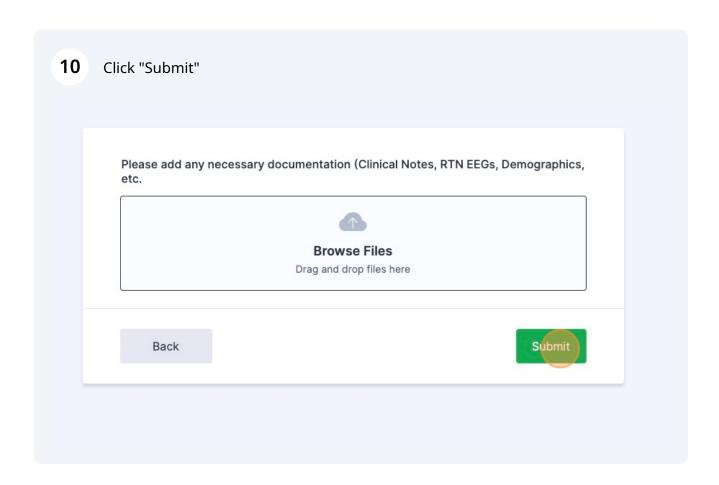

| Routine EEG |
| Other |
| Patient Information |
| Patient Name (Last, First) \* |
| MM/DD/YYYY |
| Date |
| Sex (M/F) \* |
| Patient Phone # \* |
| (000) 000-0000

Please add any necessary documentation (Clinical Notes, RTN EEGs, Demographics, etc.)

Please add any necessary documentation (Clinical Notes, RTN EEGs, Demographics, etc.

Browse Files

Drag and drop files here

Submit

11 Your order has been submitted at this point.