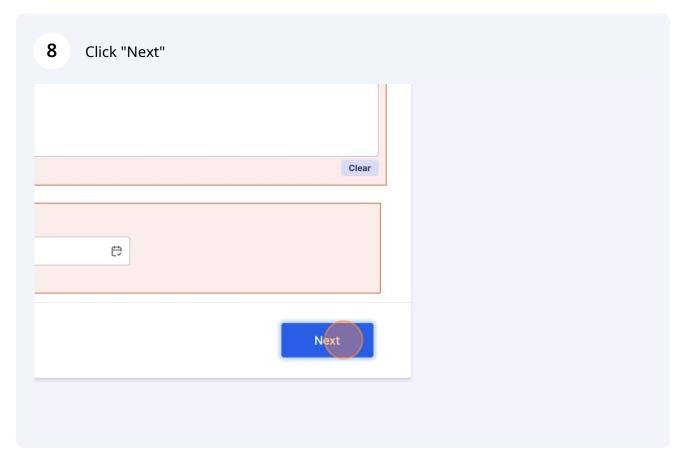

1 Navigate to <a href="https://www.integrisneuro.com/order-forms">https://www.integrisneuro.com/order-forms</a>

Click "Start Filling"

Fill in the form with necessary information.

Be sure to fill in all fields highlighted Red as these are required.