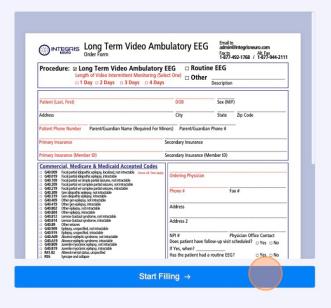

1 Navigate to <a href="https://www.integrisneuro.com/order-forms">https://www.integrisneuro.com/order-forms</a>

Click "Start Filling"

Fill in the form with necessary information.

Be sure to fill in all fields highlighted Red as these are required.