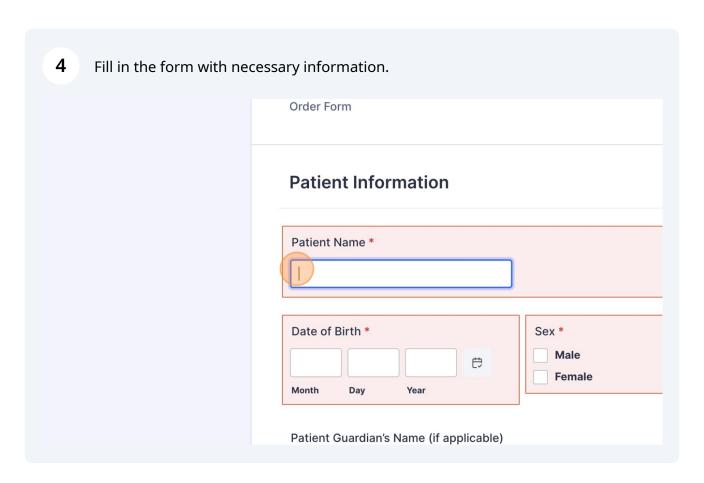

Patient Information

Patient Name \*

Date of Birth \*

Month Day Year

Patient Guardian's Name (if applicable)

Add any necessary documentation (Clinical Notes, RTN EEGs, Demographics, etc.)

NEURO

Please add any necessary documentation (Clinical Notes, RTN EEGs, Demographics, etc.