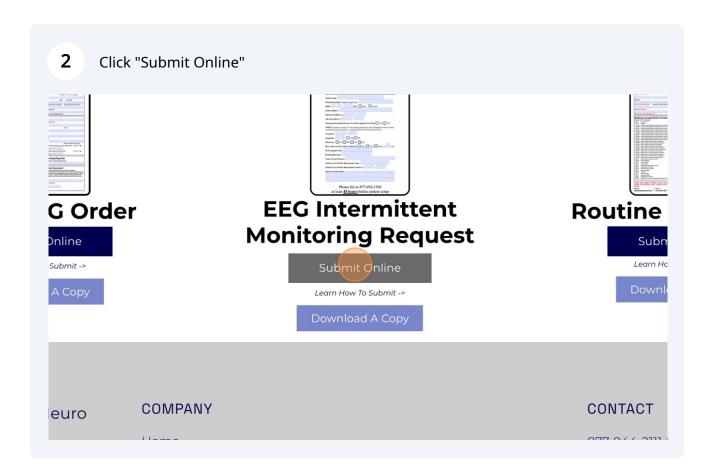

## Intermittent EEG Monitoring Request - Order Form Instructions

You are always welcome to submit your orders via fax to either: 877-492-1768 or 877-944-2111, however if you prefer to submit your orders online go to www.integrisneuro.com/order-forms and follow the instructions below.

1 Navigate to <a href="https://www.integrisneuro.com/order-forms">https://www.integrisneuro.com/order-forms</a>

| DOB: / / SEX: Male Female  Patient Address:                                                                                                                        |
|--------------------------------------------------------------------------------------------------------------------------------------------------------------------|
| Patient Cell Phone #: ()                                                                                                                                           |
| Alternate phone #: ()  Permission from Patient to use Text Messaging (Circle One): YES NO                                                                          |
| (NOTE: If patient is under 21 or has legal guardian the same information will be needed for that person as listed above. Include in Special Considerations below). |
| Setup date: / /                                                                                                                                                    |
| Setup time:                                                                                                                                                        |
| Time zone: PST MST CST EST  How many test days will be collected? 2 Day 3 Day 4 Day, or Day                                                                        |
| Start Filling →                                                                                                                                                    |
|                                                                                                                                                                    |
|                                                                                                                                                                    |
|                                                                                                                                                                    |