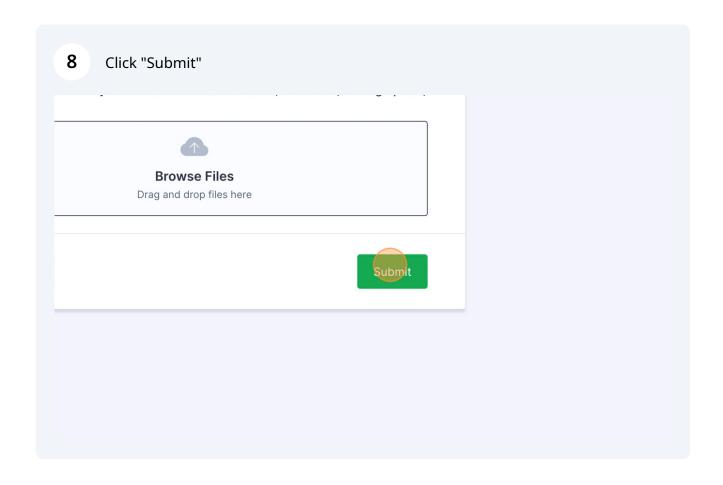

Browse Files

Drag and drop files here

Submit

**9** Your order has been submitted at this point.

Your submission has been received